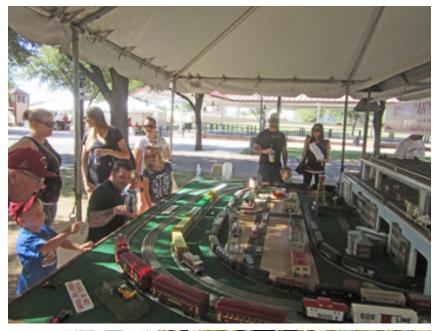

### **RAILFAIR REVIEW**

by John Draftz

This year's Railfair was a success. John Draftz, Jack Eaton, Brian Jewell and Bill Richardson were there Friday afternoon for set up. George Bean, Roger Bourque, Dave Brown, John Draftz, Bill East, Jack Eaton, Rick Fortmeyer, Rod Johnson, Bill Richardson, and Glenn Saber were there at one time or another during the 10-5 run time on Saturday and Sunday. Trains were running on all seven loops. As always, the mobile layout was a popular attraction with the crowds.

Here are some photos by John and Dave from Railfair: