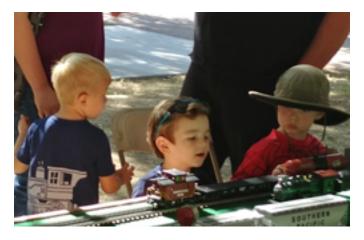

### **RAILFAIR REVIEW**

by John Draftz

This year's Railfair was a success. John Draftz, Jack Eaton, Brian Jewell and Bill Richardson were there Friday afternoon for set up. George Bean, Roger Bourque, Dave Brown, John Draftz, Bill East, Jack Eaton, Rick Fortmeyer, Rod Johnson, Bill Richardson, and Glenn Saber were there at one time or another during the 10-5 run time on Saturday and Sunday. Trains were running on all seven loops. As always, the mobile layout was a popular attraction with the crowds.

Here are some photos by John and Dave from Railfair: